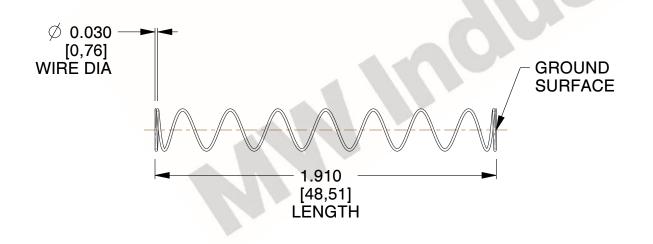

## **NOTES:**

1. Material: Stainless Steel

2. Finish: Glod Irridite

3. Ends: Closed and Ground

4. Total Coils: 10.000

5. Sugg. Max. Deflection: 2.800 (in) 6. Sugg. Max. Load: 2.300 (lbs)

7. All Drawing Dimensions are in Inches [mm]