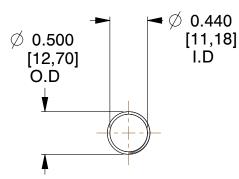

## **NOTES:**

1. Material: Stainless Steel

2. Finish: Glod Irridite

3. Ends: Closed and Ground

4. Total Coils: 10.000

5. Sugg. Max. Deflection: 2.800 (in) 6. Sugg. Max. Load: 2.300 (lbs)

7. All Drawing Dimensions are in Inches [mm]