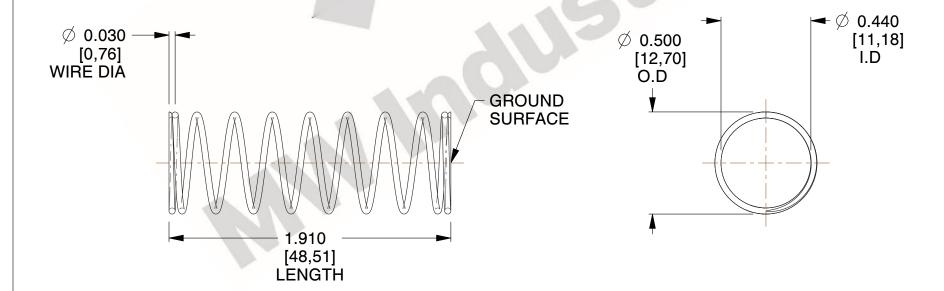

## **NOTES:**

1. Material : Spring Steel 2. Finish : Glod Irridite

3. Ends: Closed and Ground

4. Total Coils: 10.000

5. Sugg. Max. Deflection: 0.430 (in)6. Sugg. Max. Load: 2.300 (lbs)

7. All Drawing Dimensions are in Inches [mm]

2.128

SCALE

11772

COMPONENT

COMPRESSION SPRINGS

UNIT
INCH [mm]
SHEET

1 of 1

**SPRINGS** 