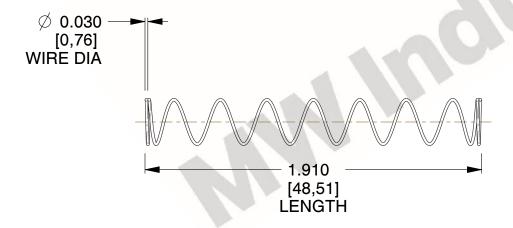

## **NOTES:**

1. Material : Spring Steel 2. Finish : Glod Irridite

3. Ends: Closed

4. Total Coils: 10.000

5. Sugg. Max. Deflection : 2.000 (in)6. Sugg. Max. Load : 2.300 (lbs)

7. All Drawing Dimensions are in Inches [mm]