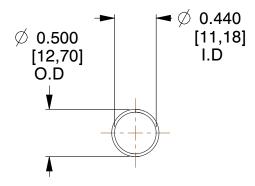

## **NOTES:**

1. Material : Spring Steel 2. Finish : Glod Irridite

3. Ends: Closed

4. Total Coils: 10.000

5. Sugg. Max. Deflection : 2.000 (in)6. Sugg. Max. Load : 2.300 (lbs)

7. All Drawing Dimensions are in Inches [mm]