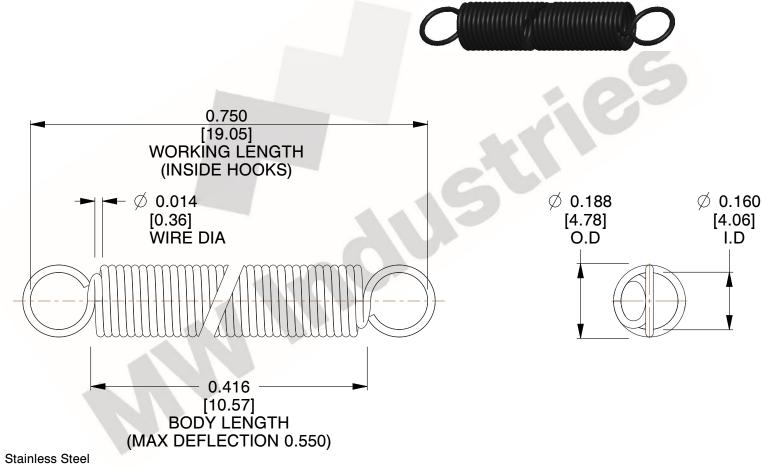

NOTES:

1. Material: Stainless Steel

2. Finish:

3. Sugg Max. Load: 0.550 (lbs) 4. Sugg Max. Deflection: 0.550 (in)

5. All Drawing Dimensions are in Inches [mm]

6. Coil

This file and any associated information and specifications are provided for reference and evaluation purposes only, and is subject to change without notice. MW Industries makes no representations, warranties or guarantees as to the appropriateness, accuracy, completeness, or suitability for any purpose, of the file, information or specifications. You are solely responsible for the use of the file, information or specifications.

> SCALE 3.000

COMPONENT **SPRINGS** UNIT **ZZ3-11** INCH [mm] SHEET **EXTENSION SPRINGS** 1 of 1