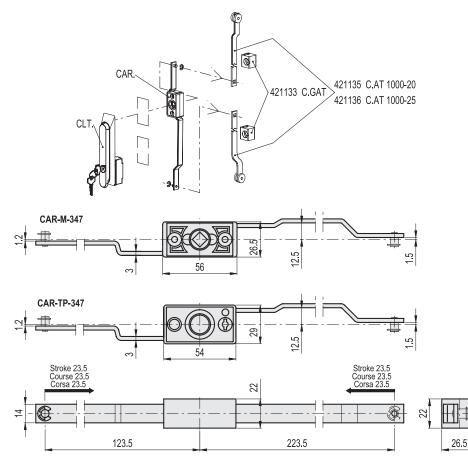

## **ROD GUIDES**

Zinc-plated steel supplied with steel seeger.

## TOOTHED WHEEL

Zinc alloy with superficial chromate treatment.

## STANDARD EXECUTIONS

- CAR-M-347: nickel-plated zinc alloy.
- CAR-TP-347: glass-fibre reinforced polyamide based (PA) technopolymer.

## ACCESSORIES ON REQUEST

Rod control CAR. are used in combination with latches with handles CLT. (see page 1558) to be ordered separately (see the assembly drawing).

Other accessories available on request:

- black technopolymer rod guides: one rod guide every 500 mm of rod control (code 421133 C.GAT);
- 2 flat galvanised steel rod guides, section 14x3 mm, length 1.000 mm and black technopolymer edge rolls for frame 20 mm thick (code 421135 C.AT 1000-20).
- 2 flat galvanised steel rod guides, section 14x3 mm, length 1.000 mm and black technopolymer edge rolls for frame 25 mm thick (code 421136 C.AT 1000-25).