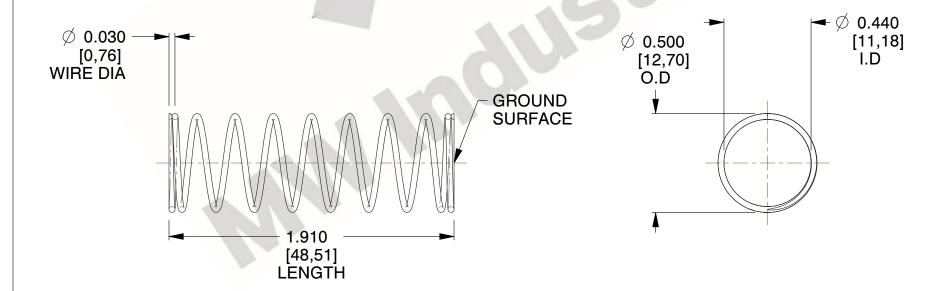

## **NOTES:**

1. Material: Stainless Steel

2. Finish: Glod Irridite

3. Ends: Closed and Ground

4. Total Coils: 10.000

5. Sugg. Max. Deflection: 0.870 (in)6. Sugg. Max. Load: 2.300 (lbs)

7. All Drawing Dimensions are in Inches [mm]

SCALE

2.062

COMPONENT SPRINGS

11772

COMPRESSION SPRINGS

UNIT
INCH [mm]
SHEET