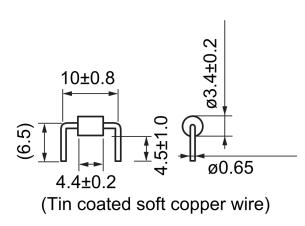

Click here for the 3D model.

| Dimensions |                |
|------------|----------------|
| D          | 3.4mm +/-0.2mm |
| L          | 10mm +/-0.8mm  |
| Н          | 6.5mm NOM      |
| LL         | 6.5mm NOM      |
| L2         | 4.4mm +/-0.2mm |