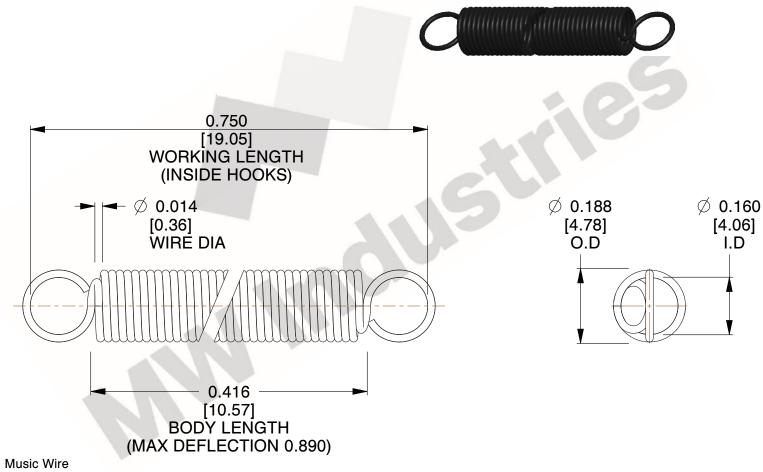

NOTES:

1. Material: Music Wire

2. Finish:

3. Sugg Max. Load: 0.550 (lbs) 4. Sugg Max. Deflection: 0.890 (in)

5. All Drawing Dimensions are in Inches [mm]

6. Coil Coun

are provided for reference and evaluation purposes only, and is subject to change without notice. MW Industries makes no representations, warranties or guarantees as to the appropriateness, accuracy, completeness, or suitability for any purpose, of the file, information or specifications. You are solely responsible for the use of the file, information or specifications.

3.000

SCALE

**ZZ3-11 EXTENSION SPRINGS** 

COMPONENT

UNIT INCH [mm] SHEET 1 of 1

**SPRINGS** 

www.mwcomponents.com 800.237.5225