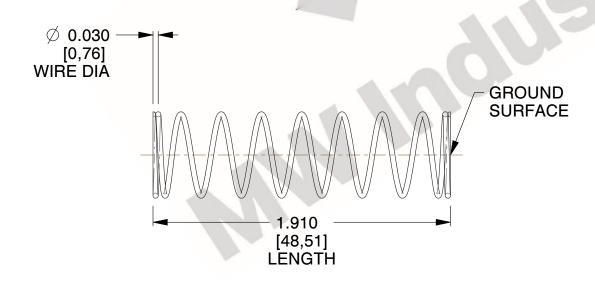

## **NOTES:**

1. Material : Spring Steel 2. Finish : Glod Irridite

3. Ends: Closed and Ground

4. Total Coils: 10.000

Sugg. Max. Deflection: 0.720 (in)
Sugg. Max. Load: 2.300 (lbs)

7. All Drawing Dimensions are in Inches [mm]

1.802

SCALE

11772

COMPONENT

COMPRESSION SPRINGS

UNIT

**SPRINGS** 

INCH [mm]