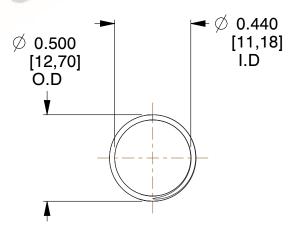

## **NOTES:**

1. Material : Spring Steel 2. Finish : Glod Irridite

3. Ends: Closed and Ground

4. Total Coils: 10.000

Sugg. Max. Deflection: 0.720 (in)
Sugg. Max. Load: 2.300 (lbs)

7. All Drawing Dimensions are in Inches [mm]

1.802

SCALE

11772

COMPONENT

COMPRESSION SPRINGS

UNIT

**SPRINGS** 

INCH [mm]