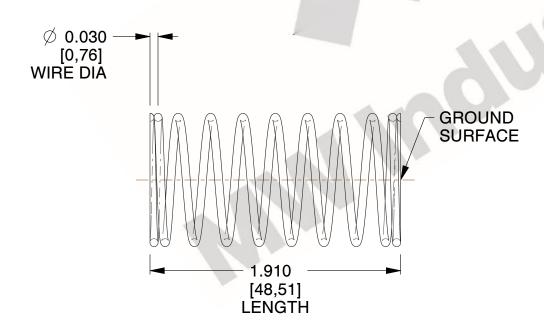

## **NOTES:**

1. Material : Spring Steel 2. Finish : Glod Irridite

3. Ends: Closed and Ground

4. Total Coils: 10.000

5. Sugg. Max. Deflection: 0.240 (in)6. Sugg. Max. Load: 2.300 (lbs)

7. All Drawing Dimensions are in Inches [mm]