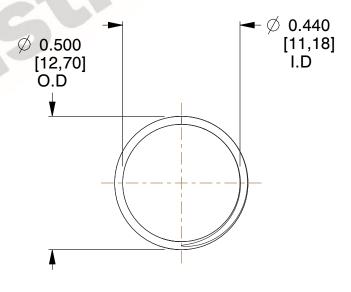

## **NOTES:**

1. Material : Spring Steel 2. Finish : Glod Irridite

3. Ends: Closed and Ground

4. Total Coils: 10.000

5. Sugg. Max. Deflection: 0.240 (in)6. Sugg. Max. Load: 2.300 (lbs)

7. All Drawing Dimensions are in Inches [mm]