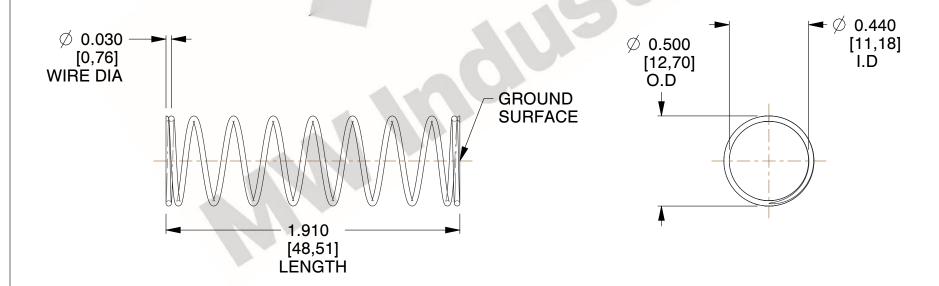

## **NOTES:**

Material : Spring Steel
 Finish : Glod Irridite

3. Ends: Closed and Ground

4. Total Coils: 10.000

Sugg. Max. Deflection: 0.410 (in)
 Sugg. Max. Load: 2.300 (lbs)

7. All Drawing Dimensions are in Inches [mm]

1.878

SCALE

11772

COMPRESSION SPRINGS

COMPONENT

UNIT
INCH [mm]
SHEET

**SPRINGS**