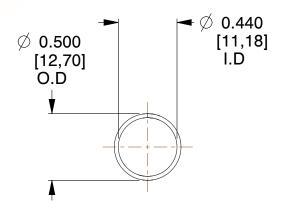

## **NOTES:**

1. Material : Spring Steel 2. Finish: Glod Irridite

3. Ends: Closed

4. Total Coils: 10.000

5. Sugg. Max. Deflection: 0.540 (in) 6. Sugg. Max. Load: 2.300 (lbs)

7. All Drawing Dimensions are in Inches [mm]