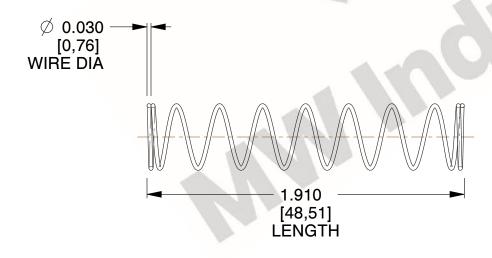

## **NOTES:**

1. Material : Spring Steel 2. Finish: Glod Irridite

3. Ends: Closed

4. Total Coils: 10.000

5. Sugg. Max. Deflection: 0.540 (in) 6. Sugg. Max. Load: 2.300 (lbs)

7. All Drawing Dimensions are in Inches [mm]