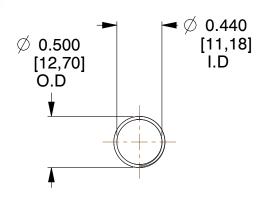

## **NOTES:**

1. Material : Spring Steel 2. Finish : Glod Irridite

3. Ends : Closed and Ground

4. Total Coils: 10.000

5. Sugg. Max. Deflection: 0.510 (in)6. Sugg. Max. Load: 2.300 (lbs)

7. All Drawing Dimensions are in Inches [mm]