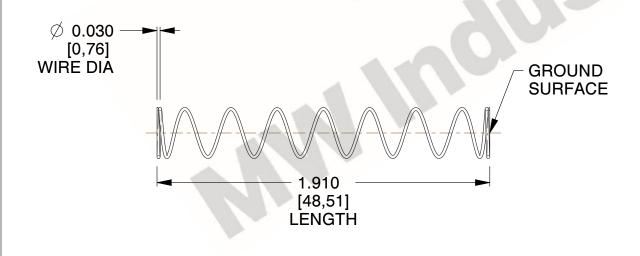

## **NOTES:**

1. Material : Spring Steel 2. Finish : Glod Irridite

3. Ends : Closed and Ground

4. Total Coils: 10.000

5. Sugg. Max. Deflection: 0.510 (in)6. Sugg. Max. Load: 2.300 (lbs)

7. All Drawing Dimensions are in Inches [mm]