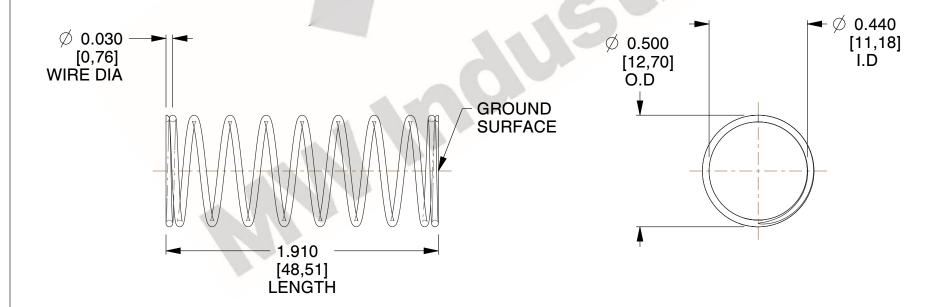

## **NOTES:**

1. Material : Stainless Steel

2. Finish: Glod Irridite

3. Ends: Closed and Ground

4. Total Coils: 10.000

Sugg. Max. Deflection: 0.270 (in)
 Sugg. Max. Load: 2.300 (lbs)

7. All Drawing Dimensions are in Inches [mm]