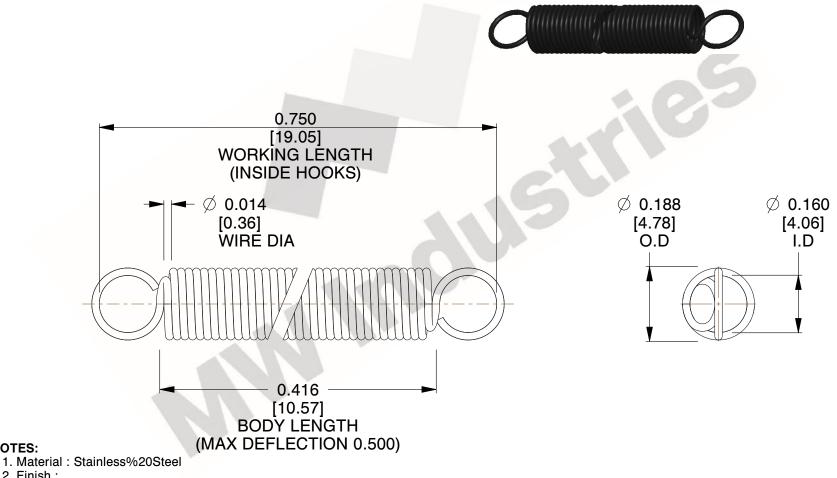

2. Finish: 3. Sugg Max. Load: 0.550 (lbs) 4. Sugg Max. Deflection: 0.500 (in)

5. All Drawing Dimensions are in Inches [mm]

6. Coil%

NOTES:

This file and any associated information and specifications are provided for reference and evaluation purposes only, and is subject to change without notice. MW Industries makes no representations, warranties or guarantees as to the appropriateness, accuracy, completeness, or suitability for any purpose, of the file, information or specifications. You are solely responsible for the use of the file, information or specifications.