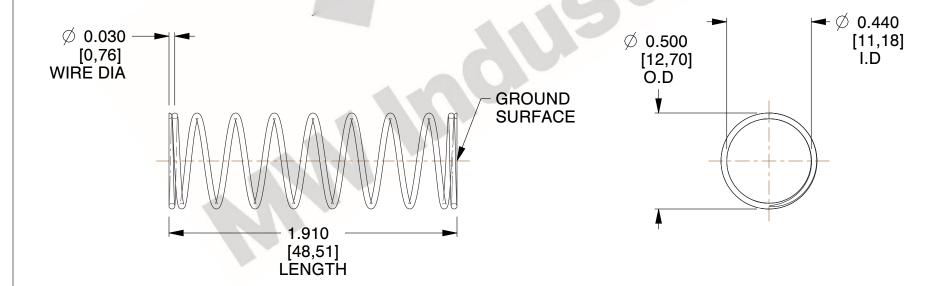

## **NOTES:**

1. Material : Spring Steel 2. Finish : Glod Irridite

3. Ends: Closed and Ground

4. Total Coils: 10.000

Sugg. Max. Deflection: 0.620 (in)
 Sugg. Max. Load: 2.300 (lbs)

7. All Drawing Dimensions are in Inches [mm]

2.000

SCALE

11772

COMPONENT

COMPRESSION SPRINGS

UNIT
INCH [mm]
SHEET

1 of 1

**SPRINGS**