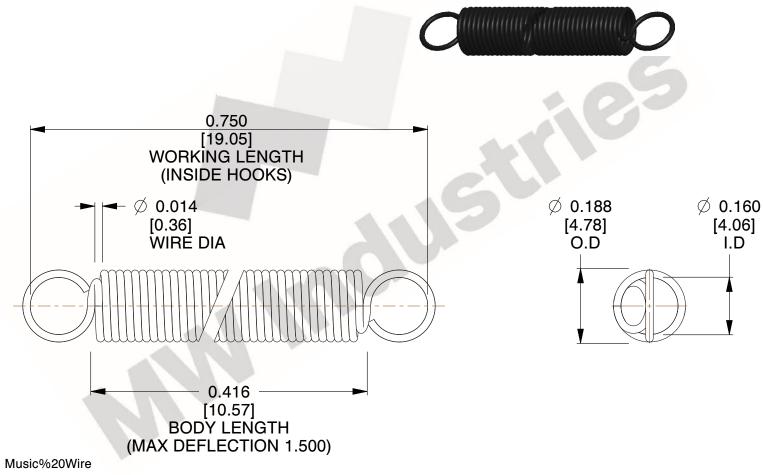

NOTES:

1. Material: Music%20Wire

2. Finish:

3. Sugg Max. Load: 0.550 (lbs) 4. Sugg Max. Deflection: 1.500 (in)

5. All Drawing Dimensions are in Inches [mm]

6. Coil%20Count%2

www.mwcomponents.com 800.237.5225