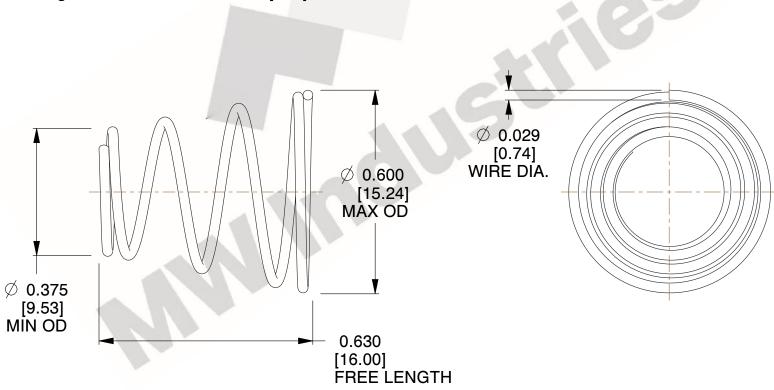

## NOTES:

1. Material: 302 SS

2. Finish: None

3. Total Coils: 4.500 4. Ends: Closed

5. Wind Direction: RHW

6. All Drawing Dimensions are in Inches [mm]

800.237.5225

This file and any associated information and specifications are provided for reference and evaluation purposes only, and is subject to change without notice. MW Industries makes no representations, warranties or guarantees as to the appropriateness, accuracy, completeness, or suitability for any purpose, of the file, information or specifications. You are solely responsible for the use of the file, information or specifications.

SCALE

3.535

**TA-7025S** 

**COMPONENT** 

**TAPERED SPRINGS** 

UNIT INCH [mm] SHEET

**TAPERED SPRINGS** 

1 of 1