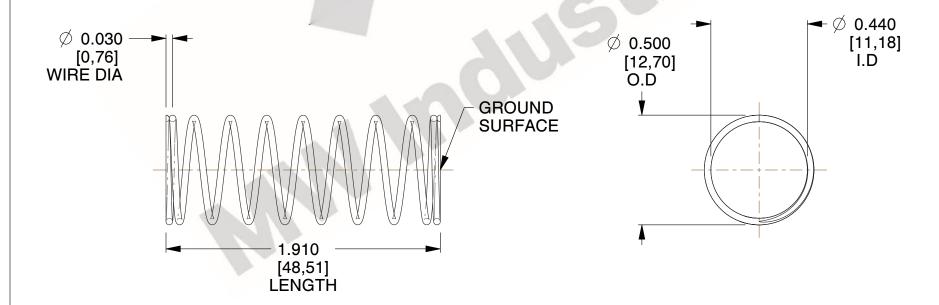

## **NOTES:**

1. Material: Spring Steel 2. Finish: Glod Irridite

3. Ends: Closed and Ground

4. Total Coils: 10.000

5. Sugg. Max. Deflection: 0.420 (in) 6. Sugg. Max. Load: 2.300 (lbs)

7. All Drawing Dimensions are in Inches [mm]

SCALE

2.286

COMPONENT 11772 **COMPRESSION SPRINGS** 

UNIT INCH [mm] SHEET 1 of 1

**SPRINGS**