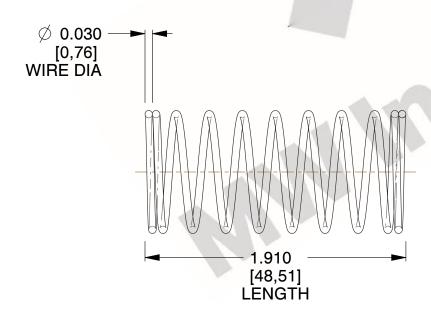

## **NOTES:**

1. Material: Stainless Steel

2. Finish: Glod Irridite

3. Ends: Closed

4. Total Coils: 10.000

Sugg. Max. Deflection: 0.410 (in)
Sugg. Max. Load: 2.300 (lbs)

7. All Drawing Dimensions are in Inches [mm]