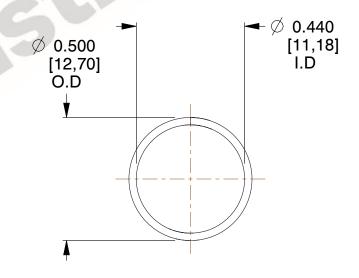

## **NOTES:**

1. Material: Stainless Steel

2. Finish: Glod Irridite

3. Ends: Closed

4. Total Coils: 10.000

Sugg. Max. Deflection: 0.410 (in)
Sugg. Max. Load: 2.300 (lbs)

7. All Drawing Dimensions are in Inches [mm]