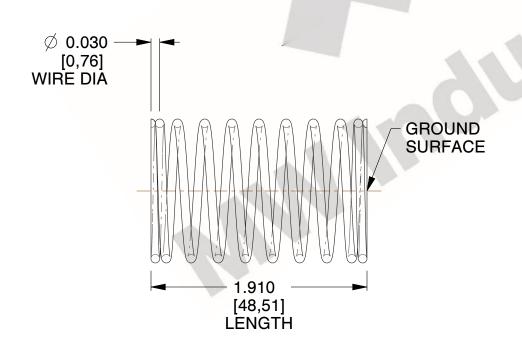

## **NOTES:**

1. Material: Stainless Steel

2. Finish: Glod Irridite

3. Ends: Closed and Ground

4. Total Coils: 10.000

5. Sugg. Max. Deflection: 0.400 (in)

6. Sugg. Max. Load : 2.300 (lbs)

7. All Drawing Dimensions are in Inches [mm]

3.000

SCALE

11772

COMPONENT

COMPRESSION SPRINGS

UNIT
INCH [mm]
SHEET

**SPRINGS** 

1 of 1