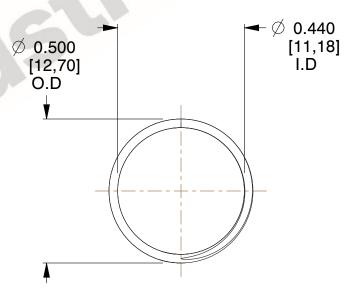

## **NOTES:**

1. Material: Stainless Steel

2. Finish: Glod Irridite

3. Ends: Closed and Ground

4. Total Coils: 10.000

5. Sugg. Max. Deflection: 0.400 (in)

6. Sugg. Max. Load : 2.300 (lbs)

7. All Drawing Dimensions are in Inches [mm]

3.000

SCALE

11772

COMPONENT

COMPRESSION SPRINGS

UNIT
INCH [mm]
SHEET

**SPRINGS** 

1 of 1