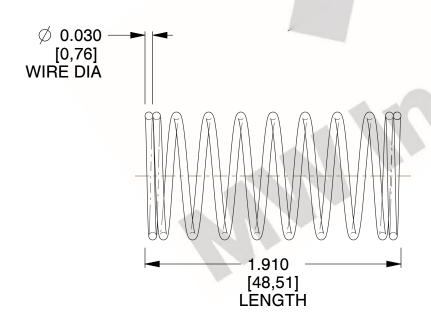

## **NOTES:**

Material : Music Wire
Finish : Glod Irridite

3. Ends: Closed

4. Total Coils: 10.000

5. Sugg. Max. Deflection: 0.520 (in)6. Sugg. Max. Load: 2.300 (lbs)

7. All Drawing Dimensions are in Inches [mm]