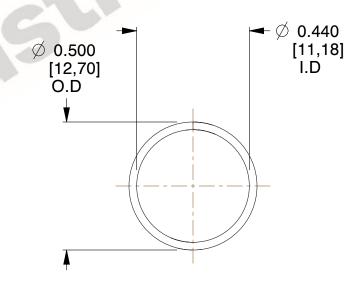

## **NOTES:**

Material : Music Wire
Finish : Glod Irridite

3. Ends: Closed

4. Total Coils: 10.000

5. Sugg. Max. Deflection: 0.520 (in)6. Sugg. Max. Load: 2.300 (lbs)

7. All Drawing Dimensions are in Inches [mm]