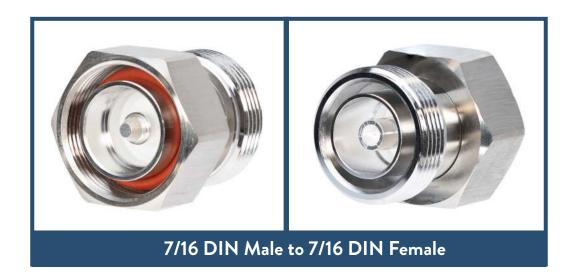

## Characteristics

- Kit includes:
  - 1Pc. 7/16 DIN Male to 7/16 DIN Female
  - 2 Pcs. NEX10 Female to 7/16 DIN Male
  - 2 Pcs. 4.3-10 Female to 7/16 DIN Male
  - 1 Pc. 2.2-5 Female to 7/16 DIN Male
  - Watertight Carrying Case
  - Outer Dimensions: 8.26" X 5.9" X 4"