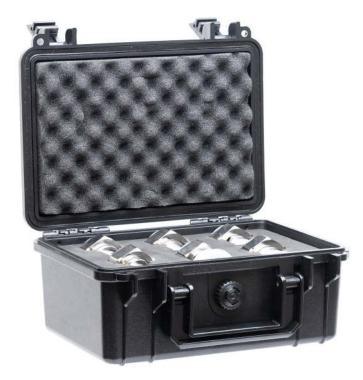

## 5G/Small Cell Adapter Kit

Gamma's low PIM 5G / Small cell adapter kit is the perfect solution for the new generation of cellular building and testing. The kit includes six adapters of particularly robust design, manufactured from the highest quality metals to ensure that your RF testing is accurate every time. The center pins and outer contact are made from a silver-plated bronze/copper.

PTFE is used as the insulator and the body is manufactured from brass, with a tri-metal Albaloy plated finish. All adapters are tested for low PIM performance

and fit snuggly into a IP-67 certified carrying case constructed of rugged ABS plastic.

## Characteristics

- Kit includes:
  - 1Pc. 7/16 DIN Male to 7/16 DIN Female
  - 2 Pcs. NEX10 Female to 7/16 DIN Male
  - 2 Pcs. 4.3-10 Female to 7/16 DIN Male
  - 1 Pc. 2.2-5 Female to 7/16 DIN Male
  - Watertight Carrying Case
  - Outer Dimensions: 8.26" X 5.9" X 4"