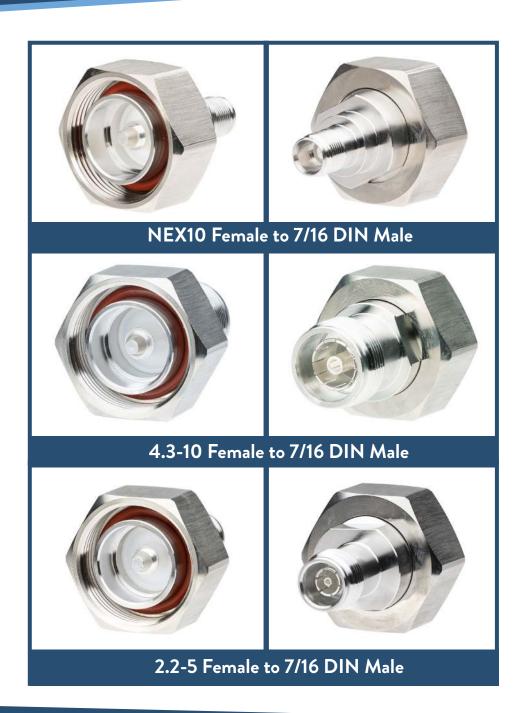

## Characteristics

- Kit includes:
  - 1Pc. 7/16 DIN Male to 7/16 DIN Female
  - 2 Pcs. NEX10 Female to 7/16 DIN Male
  - 2 Pcs. 4.3-10 Female to 7/16 DIN Male
  - 1 Pc. 2.2-5 Female to 7/16 DIN Male
  - Watertight Carrying Case
  - Outer Dimensions: 8.26" X 5.9" X 4"