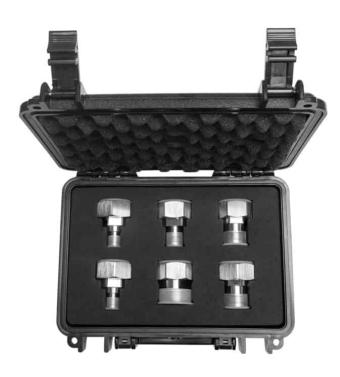

## 5G/Small Cell Adapter Kit

Gamma's low PIM 5G / Small cell adapter kit is the perfect solution for the new generation of cellular building and testing. The kit includes six adapters of particularly robust design, manufactured from the highest quality metals to ensure that your RF testing is accurate every time. The center pins and outer contact are made from a silver-plated bronze/copper.

PTFE is used as the insulator and the body is manufactured from brass, with a tri-metal Albaloy plated finish. All adapters are tested for low PIM performance

and fit snuggly into a IP-67 certified carrying case constructed of rugged ABS plastic.

## Characteristics

- Kit includes:
  - 1Pc. 7/16 DIN Male to 7/16 DIN Female
  - 2 Pcs. NEX10 Female to 7/16 DIN Male
  - 2 Pcs. 4.3-10 Female to 7/16 DIN Male
  - 1 Pc. 2.2-5 Female to 7/16 DIN Male
  - Watertight Carrying Case
  - Outer Dimensions: 8.26" X 5.9" X 4"