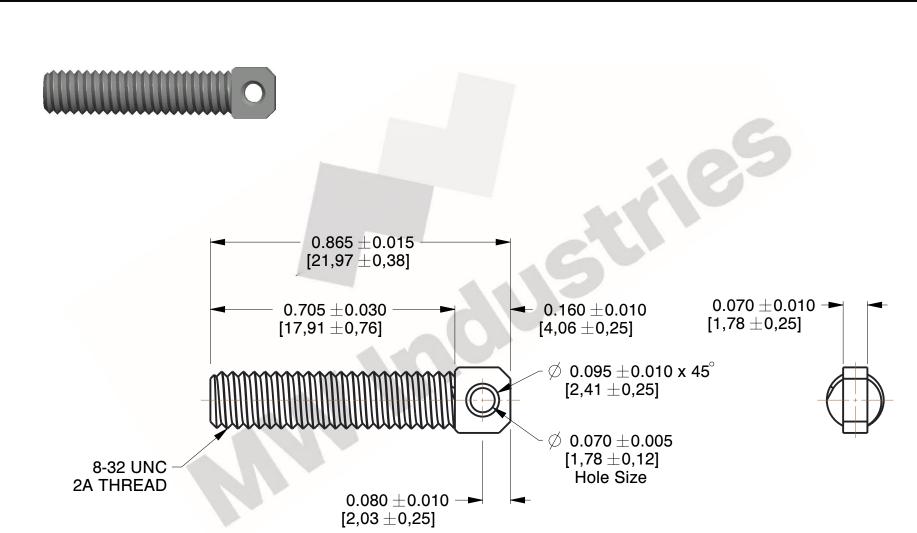

## **NOTES:**

1. Material : C 1022 Steel 2. Finish : Black Oxide

3. All Drawing Dimensions are in Inches [mm]

www.mwcomponents.com 800.237.5225

This file and any associated information and specifications are provided for reference and evaluation purposes only, and is subject to change without notice. MW Industries makes no representations, warranties or guarantees as to the appropriateness, accuracy, completeness, or suitability for any purpose, of the file, information or specifications. You are solely responsible for the use of the file, information or specifications.

## **COMPONENT**

SPRING ANCHORS

**CSA-70** 

UNIT
INCH [mm]

SPRING ANCHORS

SHEET 1 of 1