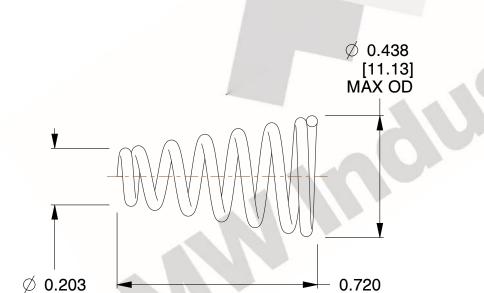

## **NOTES:**

1. Material: Spring Steel 2. Total Coils: 7.000 3. Solid Height: 0.450 (in)

4. Finish: ZINC 5. Ends: Closed

6. All Drawing Dimensions are in Inches [mm]

[5.16]

MIN OD

800.237.5225

This file and any associated information and specifications are provided for reference and evaluation purposes only, and is subject to change without notice. MW Industries makes no representations, warranties or guarantees as to the appropriateness, accuracy, completeness, or suitability for any purpose, of the file, information or specifications. You are solely responsible for the use of the file, information or specifications.

[18.29]

FREE LENGTH

This drawing is the property of MW Industries. It contains confidential, proprietary information that is MW Industries property. Do not disclose to or duplicate for others except as authorized by MW Industries.

SCALE

2.900

**COMPONENT TAPERED SPRINGS** 

**TA-2204CS** 

**TAPERED SPRINGS** 

UNIT

INCH [mm] SHEET

1 of 1