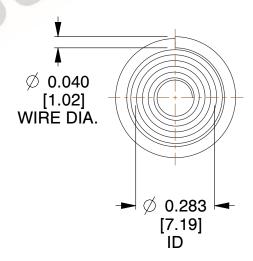

## **NOTES:**

1. Material: Spring Steel 2. Total Coils: 7.000 3. Solid Height: 0.450 (in)

4. Finish: ZINC 5. Ends: Closed

6. All Drawing Dimensions are in Inches [mm]

[5.16]

MIN OD

800.237.5225

This file and any associated information and specifications are provided for reference and evaluation purposes only, and is subject to change without notice. MW Industries makes no representations, warranties or guarantees as to the appropriateness, accuracy, completeness, or suitability for any purpose, of the file, information or specifications. You are solely responsible for the use of the file, information or specifications.

[18.29]

FREE LENGTH

This drawing is the property of MW Industries. It contains confidential, proprietary information that is MW Industries property. Do not disclose to or duplicate for others except as authorized by MW Industries.

SCALE

2.900

**COMPONENT TAPERED SPRINGS** 

**TA-2204CS** 

**TAPERED SPRINGS** 

UNIT

INCH [mm] SHEET

1 of 1