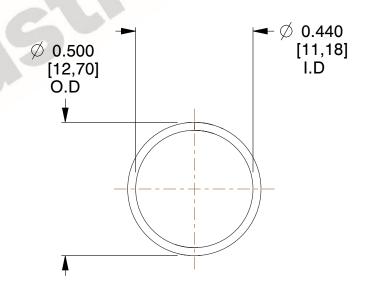

## **NOTES:**

1. Material: Stainless Steel

2. Finish: Glod Irridite

3. Ends: Closed

4. Total Coils: 10.000

5. Sugg. Max. Deflection: 0.400 (in)6. Sugg. Max. Load: 2.300 (lbs)

7. All Drawing Dimensions are in Inches [mm]