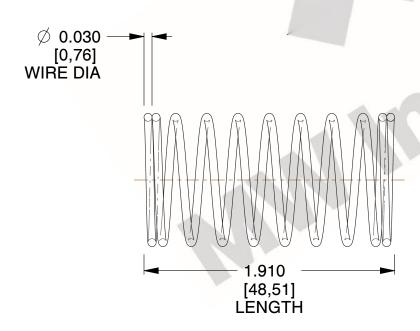

## **NOTES:**

1. Material: Stainless Steel

2. Finish: Glod Irridite

3. Ends: Closed

4. Total Coils: 10.000

5. Sugg. Max. Deflection: 0.400 (in)6. Sugg. Max. Load: 2.300 (lbs)

7. All Drawing Dimensions are in Inches [mm]