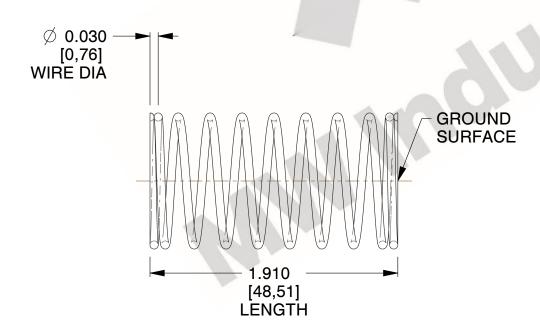

## **NOTES:**

1. Material : Spring Steel 2. Finish : Glod Irridite

3. Ends: Closed and Ground

4. Total Coils: 10.000

5. Sugg. Max. Deflection: 0.580 (in)6. Sugg. Max. Load: 2.300 (lbs)

7. All Drawing Dimensions are in Inches [mm]

2.837

SCALE

11772

COMPONENT

COMPRESSION SPRINGS

UNIT
INCH [mm]

SHEET

**SPRINGS** 