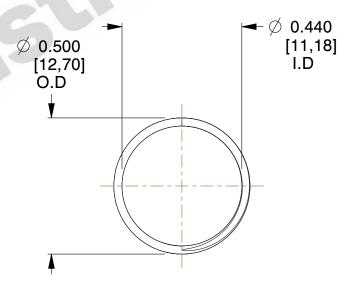

## **NOTES:**

1. Material : Spring Steel 2. Finish : Glod Irridite

3. Ends: Closed and Ground

4. Total Coils: 10.000

5. Sugg. Max. Deflection: 0.580 (in)6. Sugg. Max. Load: 2.300 (lbs)

7. All Drawing Dimensions are in Inches [mm]

2.837

SCALE

11772

COMPONENT

COMPRESSION SPRINGS

UNIT
INCH [mm]

SHEET

**SPRINGS** 