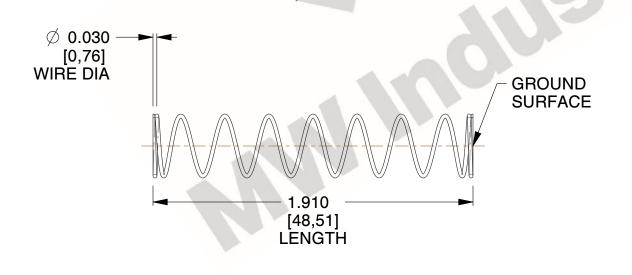

## **NOTES:**

1. Material: Stainless Steel

2. Finish: Glod Irridite

3. Ends: Closed and Ground

4. Total Coils: 10.000

5. Sugg. Max. Deflection : 0.660 (in)6. Sugg. Max. Load : 2.300 (lbs)

7. All Drawing Dimensions are in Inches [mm]