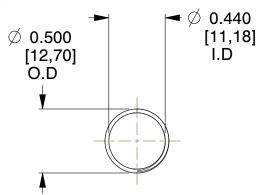

## **NOTES:**

1. Material: Stainless Steel

2. Finish: Glod Irridite

3. Ends: Closed and Ground

4. Total Coils: 10.000

5. Sugg. Max. Deflection : 0.660 (in)6. Sugg. Max. Load : 2.300 (lbs)

7. All Drawing Dimensions are in Inches [mm]