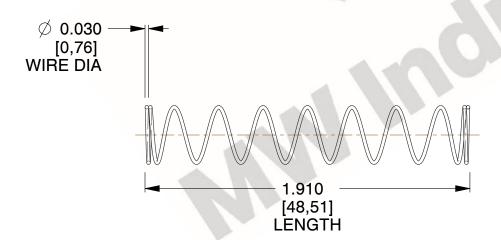

## **NOTES:**

1. Material: Stainless Steel

2. Finish: Glod Irridite

3. Ends: Closed

4. Total Coils: 10.000

Sugg. Max. Deflection: 0.890 (in)
 Sugg. Max. Load: 2.300 (lbs)

7. All Drawing Dimensions are in Inches [mm]