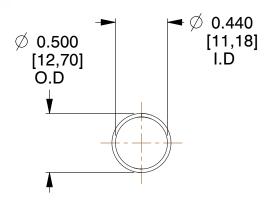

## **NOTES:**

1. Material: Stainless Steel

2. Finish: Glod Irridite

3. Ends: Closed

4. Total Coils: 10.000

Sugg. Max. Deflection: 0.890 (in)
 Sugg. Max. Load: 2.300 (lbs)

7. All Drawing Dimensions are in Inches [mm]