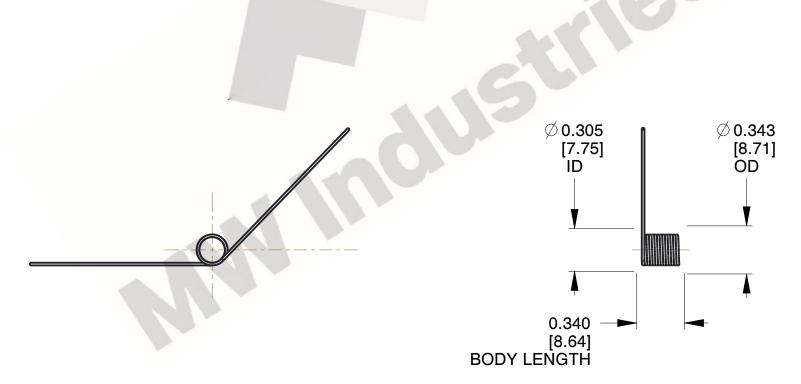

## **NOTES:**

1. Material: Music Wire

2. Finish: Zinc - Z

3. Sugg. Max. Deflection: 1891.000 Deg 4. Sugg. Max. Torque: 0.150 (in-lbs)

5. Total Coils: 7.875

6. Sugg. Mandrel Diameter: 0.240 (in)

7. All Drawing Dimensions are in Inches [mm]

1.460

SCALE

TO-1114

COMPONENT

**TORSION SPRINGS** 

UNIT
INCH [mm]

**TORSION SPRINGS** 

SHEET