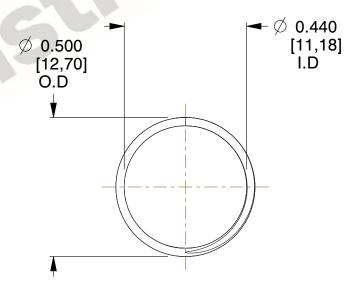

## **NOTES:**

1. Material : Spring Steel 2. Finish: Glod Irridite

3. Ends: Closed and Ground

4. Total Coils: 10.000

5. Sugg. Max. Deflection: 0.210 (in) 6. Sugg. Max. Load : 2.300 (lbs)

7. All Drawing Dimensions are in Inches [mm]