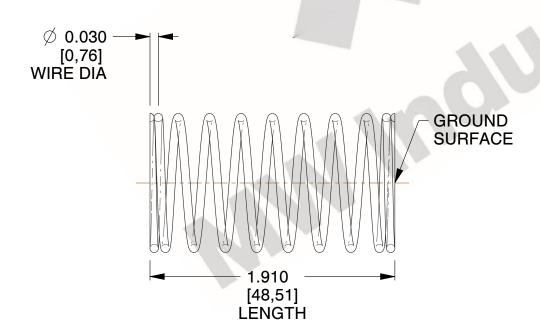

## **NOTES:**

1. Material : Spring Steel 2. Finish: Glod Irridite

3. Ends: Closed and Ground

4. Total Coils: 10.000

5. Sugg. Max. Deflection: 0.210 (in) 6. Sugg. Max. Load : 2.300 (lbs)

7. All Drawing Dimensions are in Inches [mm]