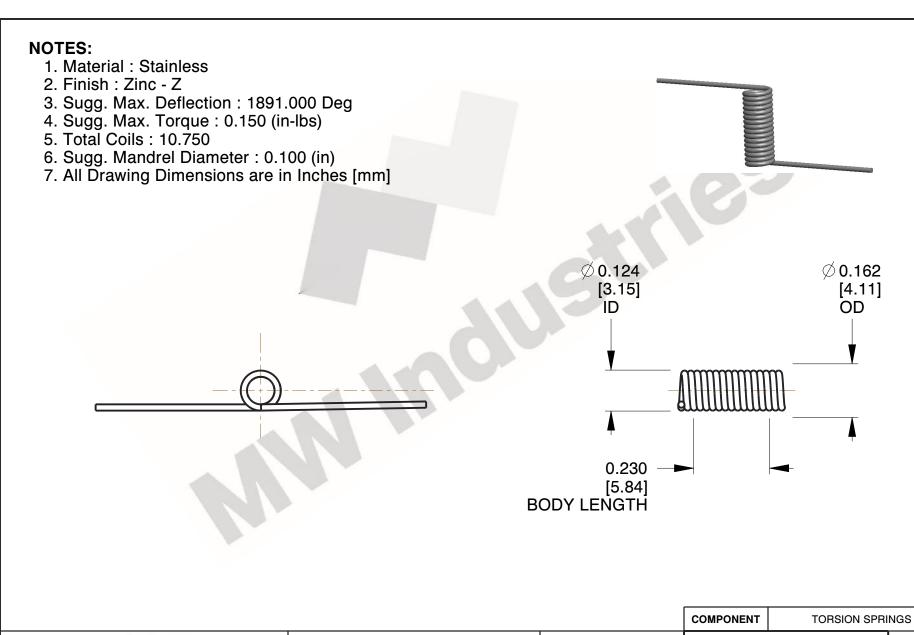

www.mwcomponents.com

800.237.5225

This file and any associated information and specifications are provided for reference and evaluation purposes only, and is subject to change without notice. MW Industries makes no representations, warranties or guarantees as to the appropriateness, accuracy, completeness, or suitability for any purpose, of the file, information or specifications. You are solely responsible for the use of the file, information or specifications.

This drawing is the property of MW Industries. It contains confidential, proprietary information that is MW Industries property. Do not disclose to or duplicate for others except as authorized by MW Industries.

SCALE

3.440

TO-1114

**TORSION SPRINGS** 

UNIT ICH [mm]

INCH [mm]

1 of 1