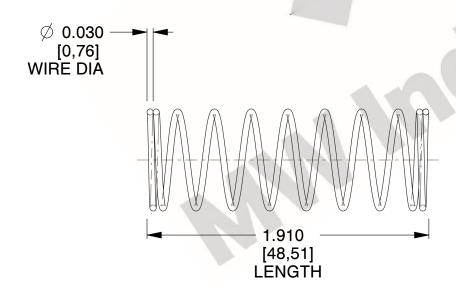

## **NOTES:**

Material : Music Wire
 Finish : Glod Irridite

3. Ends: Closed

4. Total Coils: 10.000

5. Sugg. Max. Deflection: 1.100 (in) 6. Sugg. Max. Load: 2.300 (lbs)

7. All Drawing Dimensions are in Inches [mm]