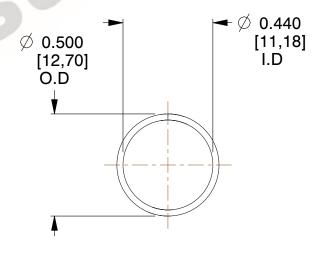

## **NOTES:**

Material : Music Wire
 Finish : Glod Irridite

3. Ends: Closed

4. Total Coils: 10.000

5. Sugg. Max. Deflection: 1.100 (in) 6. Sugg. Max. Load: 2.300 (lbs)

7. All Drawing Dimensions are in Inches [mm]