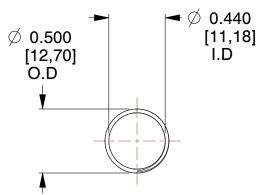

## **NOTES:**

1. Material: Stainless Steel

2. Finish: Glod Irridite

3. Ends: Closed and Ground

4. Total Coils: 10.000

Sugg. Max. Deflection: 1.100 (in)
 Sugg. Max. Load: 2.300 (lbs)

7. All Drawing Dimensions are in Inches [mm]