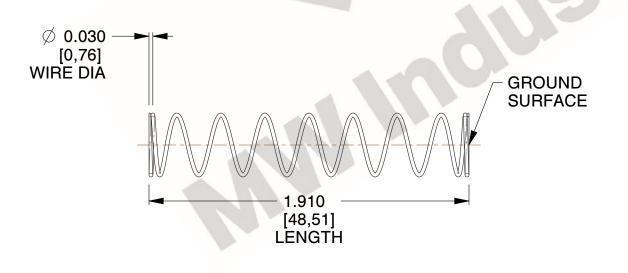

## **NOTES:**

1. Material: Stainless Steel

2. Finish: Glod Irridite

3. Ends: Closed and Ground

4. Total Coils: 10.000

Sugg. Max. Deflection: 1.100 (in)
 Sugg. Max. Load: 2.300 (lbs)

7. All Drawing Dimensions are in Inches [mm]