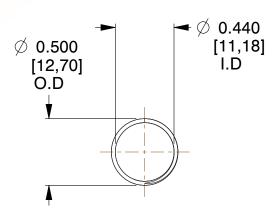

## **NOTES:**

1. Material : Spring Steel

2. Finish: Glod Irridite

3. Ends: Closed and Ground

4. Total Coils: 10.000

5. Sugg. Max. Deflection : 1.200 (in)6. Sugg. Max. Load : 2.300 (lbs)

7. All Drawing Dimensions are in Inches [mm]

1.389

SCALE

11772

COMPONENT

COMPRESSION SPRINGS

UNIT

**SPRINGS** 

INCH [mm]