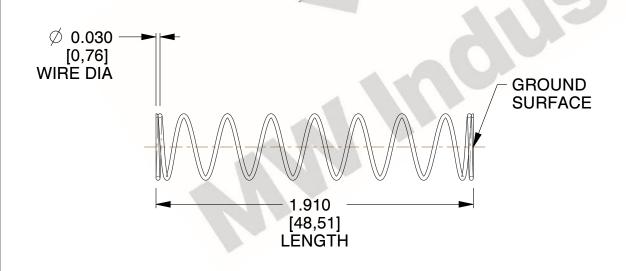

## **NOTES:**

1. Material : Spring Steel

2. Finish: Glod Irridite

3. Ends: Closed and Ground

4. Total Coils: 10.000

5. Sugg. Max. Deflection : 1.200 (in)6. Sugg. Max. Load : 2.300 (lbs)

7. All Drawing Dimensions are in Inches [mm]

1.389

SCALE

11772

COMPONENT

COMPRESSION SPRINGS

UNIT

**SPRINGS** 

INCH [mm]