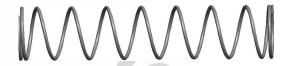

## **NOTES:**

1. Material : Spring Steel

2. Finish: Glod Irridite

3. Ends: Closed and Ground

4. Total Coils: 10.000

5. Sugg. Max. Deflection : 1.200 (in)6. Sugg. Max. Load : 2.300 (lbs)

7. All Drawing Dimensions are in Inches [mm]