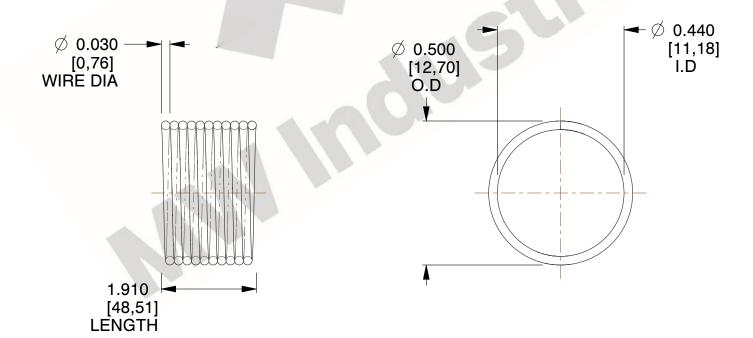

## **NOTES:**

1. Material : Music Wire 2. Finish : Glod Irridite

3. Ends: Closed

4. Total Coils: 10.000

5. Sugg. Max. Deflection: 0.130 (in)6. Sugg. Max. Load: 2.300 (lbs)

7. All Drawing Dimensions are in Inches [mm]