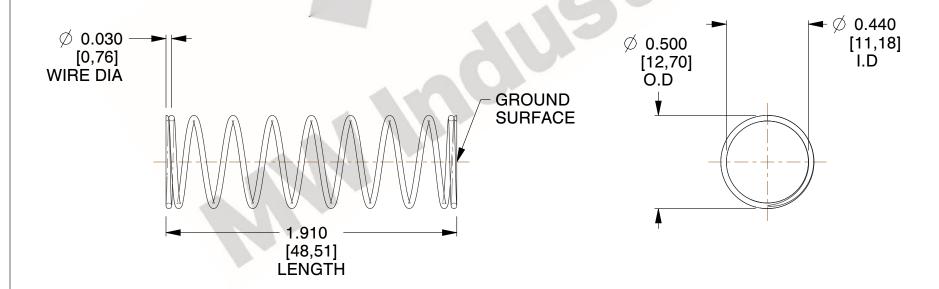

## **NOTES:**

1. Material : Stainless Steel

2. Finish: Glod Irridite

3. Ends: Closed and Ground

4. Total Coils: 10.000

5. Sugg. Max. Deflection: 0.640 (in)6. Sugg. Max. Load: 2.300 (lbs)

7. All Drawing Dimensions are in Inches [mm]