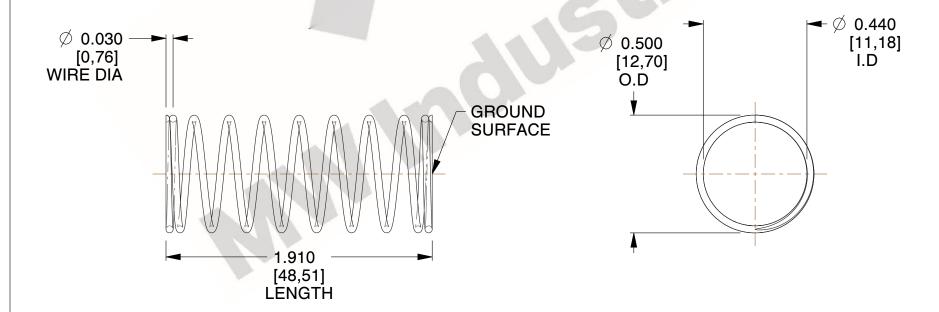

## **NOTES:**

1. Material : Stainless Steel

2. Finish : Glod Irridite3. Ends : Closed and Ground

4. Total Coils: 10.000

Sugg. Max. Deflection: 0.430 (in)
 Sugg. Max. Load: 2.300 (lbs)

7. All Drawing Dimensions are in Inches [mm]