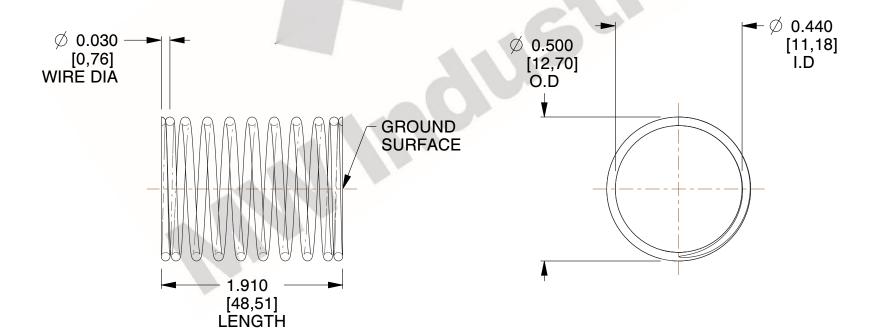

## **NOTES:**

1. Material: Stainless Steel

2. Finish: Glod Irridite

3. Ends: Closed and Ground

4. Total Coils: 10.000

5. Sugg. Max. Deflection: 0.260 (in) 6. Sugg. Max. Load: 2.300 (lbs)

7. All Drawing Dimensions are in Inches [mm]