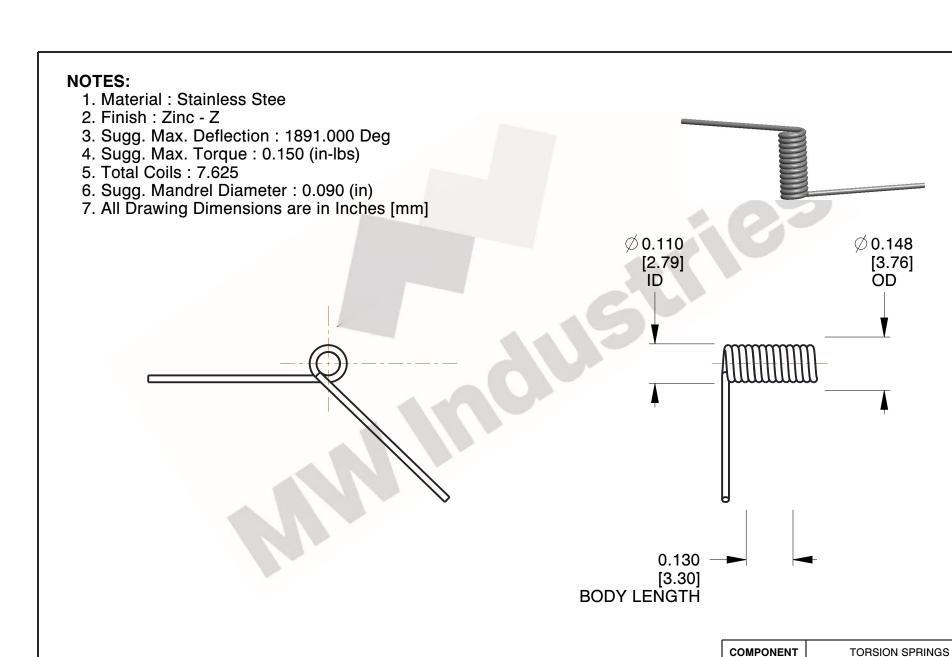

3.750

SCALE

TO-1114

**TORSION SPRINGS** 

UNIT
INCH [mm]

NGS SHEET

www.mwcomponents.com 80

800.237.5225