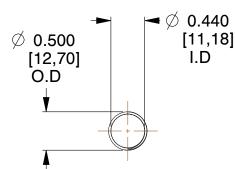

## **NOTES:**

1. Material : Spring Steel

2. Finish: Glod Irridite

3. Ends: Closed and Ground

4. Total Coils: 10.000

5. Sugg. Max. Deflection: 1.700 (in) 6. Sugg. Max. Load: 2.300 (lbs)

7. All Drawing Dimensions are in Inches [mm]

SCALE

0.800

COMPONENT **SPRINGS** UNIT 11772 INCH [mm] SHEET **COMPRESSION SPRINGS** 1 of 1