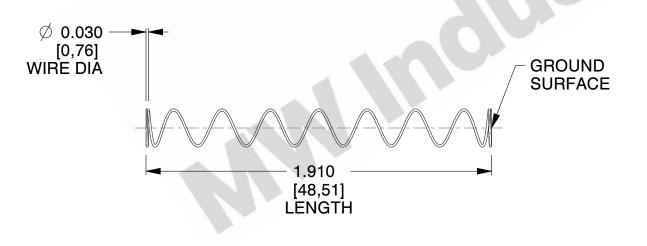

## **NOTES:**

1. Material : Spring Steel

2. Finish: Glod Irridite

3. Ends: Closed and Ground

4. Total Coils: 10.000

5. Sugg. Max. Deflection: 1.700 (in) 6. Sugg. Max. Load: 2.300 (lbs)

7. All Drawing Dimensions are in Inches [mm]

SCALE

0.800

COMPONENT **SPRINGS** UNIT 11772 INCH [mm] SHEET **COMPRESSION SPRINGS** 1 of 1