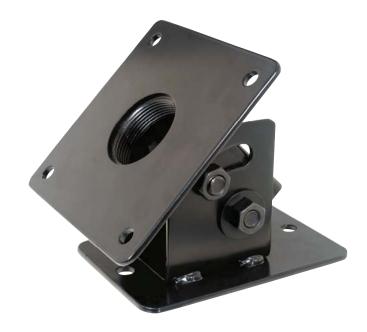

## CCA-1 Cathedral Ceiling Adaptor

## **Product Features:**

Designed for angled ceiling installations and works with all manufacturer's mounting systems when using standard 1.5" NPT pipe

Also works with ceiling mast provided with PM-Series, PDS-LCB, LCD-MID-CB and LCD-2537CB

Black powder coat finish

(for Architects & Engineers)

The cathedral ceiling adaptor for angled ceiling installations is the Video Mount Product(VMP) model CCA-1. The adaptor shall provide up to 45 degrees of tilt. The adaptor shall work with all manufacturers mounting systems when using standard 1.5" N.P.T plumbing pipe. Also works in conjunction with the ceiling mast provided with models PM-Series, PDS-LCB, LCD-MID-CB and LCD-2537CB.