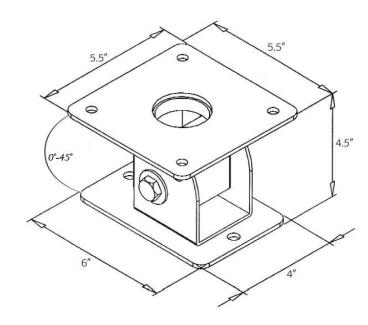

## CCA-1 Cathedral Ceiling Adaptor

## **Product Features:**

Designed for angled ceiling installations and works with all manufacturer's mounting systems when using standard 1.5" NPT pipe

Also works with ceiling mast provided with PM-Series, PDS-LCB, LCD-MID-CB and LCD-2537CB

Black powder coat finish

(for Architects & Engineers)

The cathedral ceiling adaptor for angled ceiling installations is the Video Mount Product(VMP) model CCA-1. The adaptor shall provide up to 45 degrees of tilt. The adaptor shall work with all manufacturers mounting systems when using standard 1.5" N.P.T plumbing pipe. Also works in conjunction with the ceiling mast provided with models PM-Series, PDS-LCB, LCD-MID-CB and LCD-2537CB.