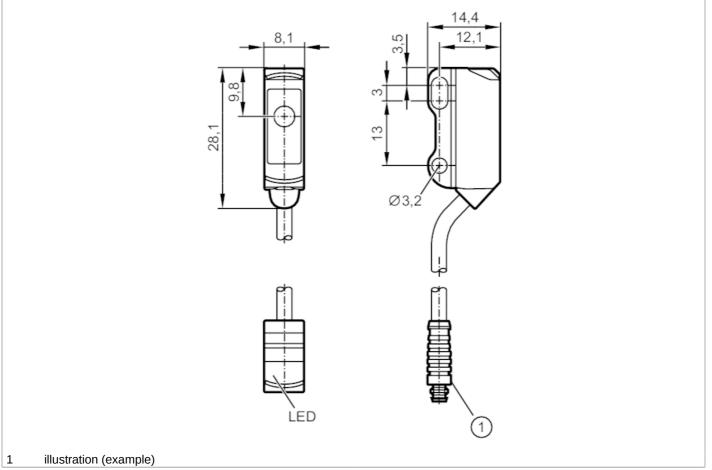

## Through-beam sensor transmitter

08S-00KG/0,30M/AS/4P

| Operating conditions      |           |                                               |                         |  |  |
|---------------------------|-----------|-----------------------------------------------|-------------------------|--|--|
| Ambient temperature       | [°C]      | -2560                                         |                         |  |  |
| Protection                |           | IP 65; IP 67                                  |                         |  |  |
| Tests / approvals         |           |                                               |                         |  |  |
| EMC                       |           | EN 60947-5-2                                  |                         |  |  |
| MTTF                      | [years]   | 2942                                          |                         |  |  |
| UL approval               |           | Та                                            | -2560 °C                |  |  |
|                           |           | Enclosure type                                | Туре 1                  |  |  |
|                           |           | power supply                                  | Limited Voltage/Current |  |  |
|                           |           | UL Approval no.                               | E026                    |  |  |
|                           |           | File number UL                                | E174191                 |  |  |
| Mechanical data           |           |                                               |                         |  |  |
| Weight                    | [g]       | 21                                            |                         |  |  |
| Housing                   |           | rectangular                                   |                         |  |  |
| Dimensions                | [mm]      | 28.1 x 8.1 x 14.4                             |                         |  |  |
| Materials                 |           | housing: ABS; stainless steel (1.4404 / 316L) |                         |  |  |
| Lens material             |           | PMMA                                          |                         |  |  |
| Lens alignment            |           | side lens                                     |                         |  |  |
| Displays / operating ele  | ments     |                                               |                         |  |  |
| Display                   |           | switching status                              | 1 x LED, yellow         |  |  |
|                           |           | operation                                     | 1 x LED, green          |  |  |
| Remarks                   |           |                                               |                         |  |  |
| Pack quantity             |           | 1 pcs.                                        |                         |  |  |
| Electrical connection     |           |                                               |                         |  |  |
| Cable: 0.3 m, PVC, black, | Ø 2.9 mm; | 2 x 0.08 mm <sup>2</sup>                      |                         |  |  |
| Connector: 1 x M8; coding |           |                                               |                         |  |  |
| , .                       | 5         |                                               |                         |  |  |
|                           |           |                                               |                         |  |  |
| 2 4                       |           |                                               |                         |  |  |
| 1                         |           |                                               |                         |  |  |
|                           |           |                                               |                         |  |  |
|                           |           |                                               |                         |  |  |