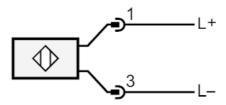

| 5         |                                               |                         |  |  |
|                           |           |                                               |                         |  |  |
| 2 4                       |           |                                               |                         |  |  |
| 1                         |           |                                               |                         |  |  |
|                           |           |                                               |                         |  |  |
|                           |           |                                               |                         |  |  |

# **O8S202**

### Through-beam sensor transmitter

08S-00KG/0,30M/AS/4P

#### Connection





## Diagrams and graphs

excess gain graph