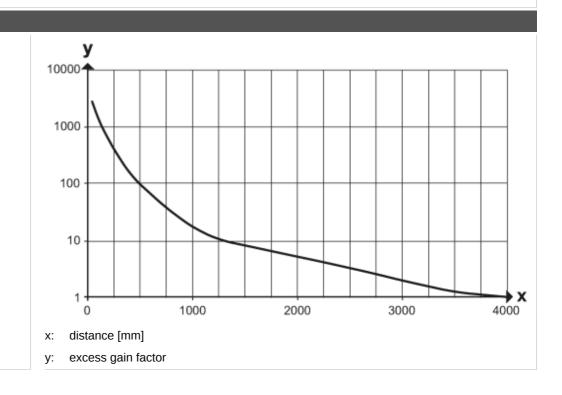

|                         |  |  |
|                           |           |                                               |                         |  |  |
| 2 4                       |           |                                               |                         |  |  |
| 1                         |           |                                               |                         |  |  |
|                           |           |                                               |                         |  |  |
|                           |           |                                               |                         |  |  |

# **O8S202**

### Through-beam sensor transmitter

08S-00KG/0,30M/AS/4P

#### Connection





## Diagrams and graphs

excess gain graph