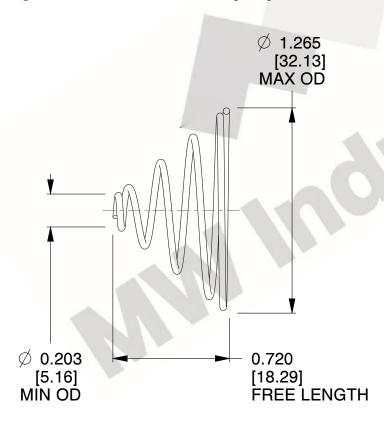

## **NOTES:**

1. Material: Stainless Steel

2. Total Coils : 5.000

3. Solid Height: 0.450 (in)

4. Finish: ZINC 5. Ends: Closed

6. All Drawing Dimensions are in Inches [mm]

This file and any associated information and specifications are provided for reference and evaluation purposes only, and is subject to change without notice. MW Industries makes no representations, warranties or guarantees as to the appropriateness, accuracy, completeness, or suitability for any purpose, of the file, information or specifications. You are solely responsible for the use of the file, information or specifications.

SCALE

1.690

COMPONENT TAPERED SPRINGS

**TA-2204CS** 

TAPERED SPRINGS

INCH [mm]

UNIT

SHEET 1 of 1