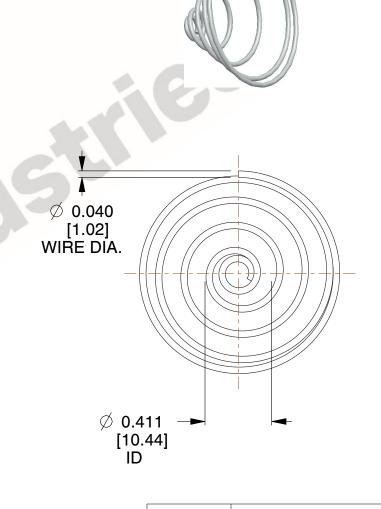

## **NOTES:**

1. Material: Stainless Steel

2. Total Coils : 5.000

3. Solid Height: 0.450 (in)

4. Finish: ZINC 5. Ends: Closed

6. All Drawing Dimensions are in Inches [mm]

This file and any associated information and specifications are provided for reference and evaluation purposes only, and is subject to change without notice. MW Industries makes no representations, warranties or guarantees as to the appropriateness, accuracy, completeness, or suitability for any purpose, of the file, information or specifications. You are solely responsible for the use of the file, information or specifications.

SCALE

1.690

COMPONENT TAPERED SPRINGS

**TA-2204CS** 

TAPERED SPRINGS

INCH [mm]

UNIT

SHEET 1 of 1