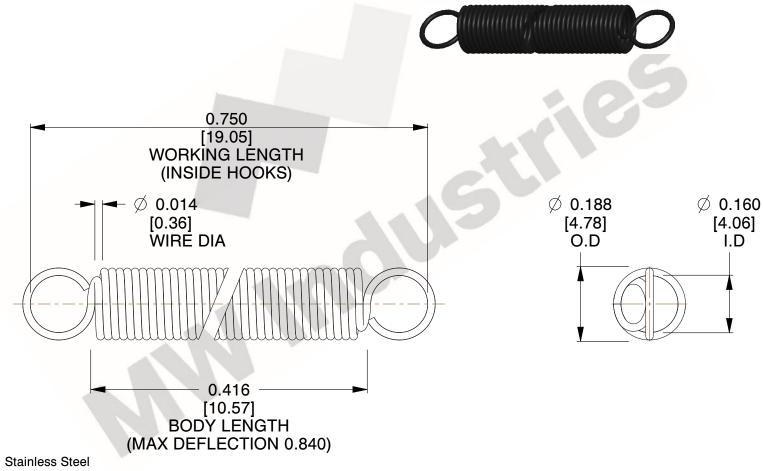

NOTES:

1. Material: Stainless Steel

2. Finish:

3. Sugg Max. Load: 0.550 (lbs) 4. Sugg Max. Deflection: 0.840 (in)

5. All Drawing Dimensions are in Inches [mm]

6. Coi

This file and any associated information and specifications are provided for reference and evaluation purposes only, and is subject to change without notice. MW Industries makes no representations, warranties or guarantees as to the appropriateness, accuracy, completeness, or suitability for any purpose, of the file, information or specifications. You are solely responsible for the use of the file, information or specifications.

3.000

SCALE

COMPONENT **SPRINGS** UNIT **ZZ3-11** INCH [mm] SHEET **EXTENSION SPRINGS** 1 of 1