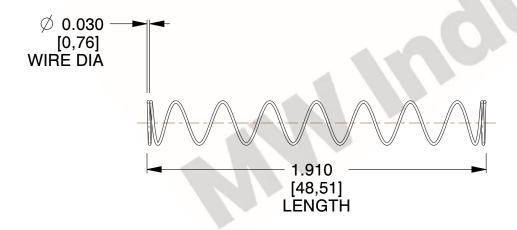

## **NOTES:**

1. Material: Stainless Steel

2. Finish: Glod Irridite

3. Ends: Closed

4. Total Coils: 10.000

Sugg. Max. Deflection: 1.200 (in)
 Sugg. Max. Load: 2.300 (lbs)

7. All Drawing Dimensions are in Inches [mm]