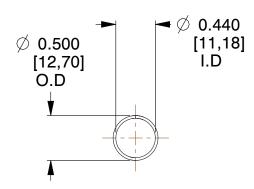

## **NOTES:**

1. Material: Stainless Steel

2. Finish: Glod Irridite

3. Ends: Closed

4. Total Coils: 10.000

Sugg. Max. Deflection: 1.200 (in)
 Sugg. Max. Load: 2.300 (lbs)

7. All Drawing Dimensions are in Inches [mm]