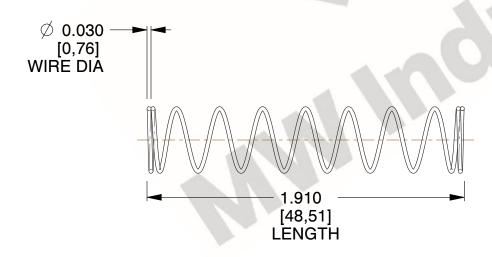

## **NOTES:**

Material : Music Wire
 Finish : Glod Irridite

3. Ends: Closed

4. Total Coils: 10.000

Sugg. Max. Deflection: 0.920 (in)
 Sugg. Max. Load: 2.300 (lbs)

7. All Drawing Dimensions are in Inches [mm]