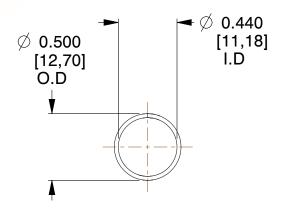

## **NOTES:**

Material : Music Wire
 Finish : Glod Irridite

3. Ends: Closed

4. Total Coils: 10.000

Sugg. Max. Deflection: 0.920 (in)
 Sugg. Max. Load: 2.300 (lbs)

7. All Drawing Dimensions are in Inches [mm]