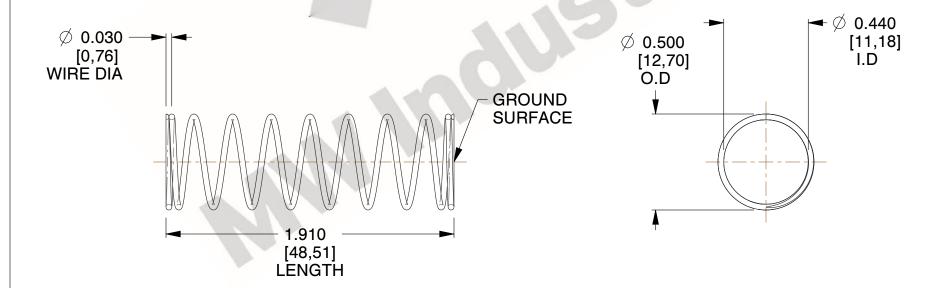

## **NOTES:**

Material : Spring Steel
 Finish : Glod Irridite

3. Ends: Closed and Ground

4. Total Coils: 10.000

Sugg. Max. Deflection: 0.440 (in)
 Sugg. Max. Load: 2.300 (lbs)

7. All Drawing Dimensions are in Inches [mm]

2.000

SCALE

11772

COMPONENT

COMPRESSION SPRINGS

UNIT
INCH [mm]

**SPRINGS** 

SHEET 1 of 1