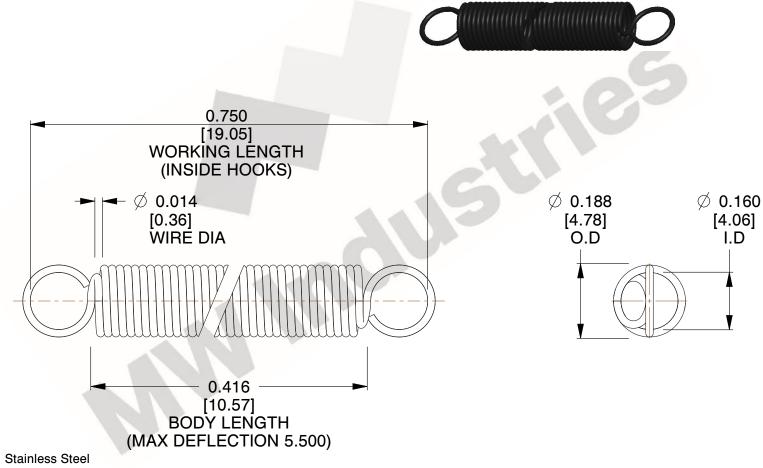

NOTES:

1. Material: Stainless Steel

2. Finish:

3. Sugg Max. Load: 0.550 (lbs) 4. Sugg Max. Deflection: 5.500 (in)

5. All Drawing Dimensions are in Inches [mm]

6. Coil

This file and any associated information and specifications are provided for reference and evaluation purposes only, and is subject to change without notice. MW Industries makes no representations, warranties or guarantees as to the appropriateness, accuracy, completeness, or suitability for any purpose, of the file, information or specifications. You are solely responsible for the use of the file, information or specifications.

> SCALE 3.000

| COMPONENT     | SPRINGS |           |
|---------------|---------|-----------|
| ZZ3-11        |         | UNIT      |
|               |         | INCH [mm] |
| EXTENSION SPF | PRINGS  | SHEET     |
|               |         | 1 of 1    |