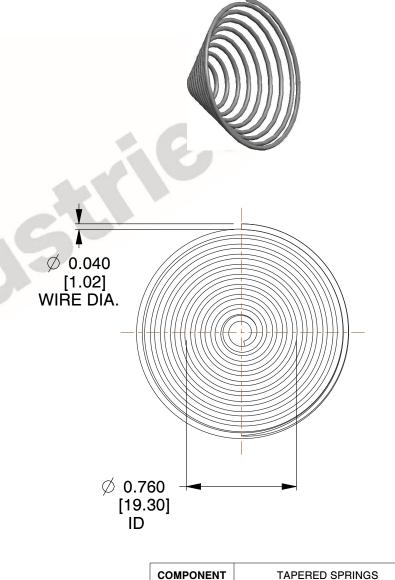

## **NOTES:**

Material : Spring Steel
 Total Coils : 10.300
 Solid Height : 0.450 (in)

4. Finish: ZINC

5. Ends: Closed & Ground

6. All Drawing Dimensions are in Inches [mm]

This file and any associated information and specifications are provided for reference and evaluation purposes only, and is subject to change without notice. MW Industries makes no representations, warranties or guarantees as to the appropriateness, accuracy, completeness, or suitability for any purpose, of the file, information or specifications. You are solely responsible for the use of the file, information or specifications.

SCALE

1.510

TA-2204CS

TAPERED SPRINGS

UNIT
INCH [mm]

SHEET

1 of 1

www.mwcomponents.com