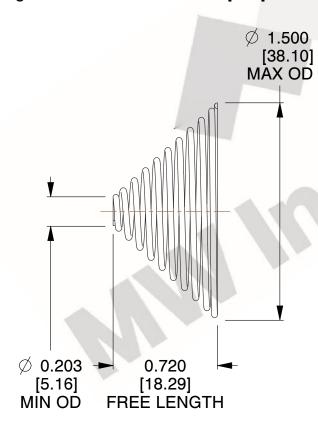

## **NOTES:**

Material : Spring Steel
 Total Coils : 10.300
 Solid Height : 0.450 (in)

4. Finish: ZINC

5. Ends: Closed & Ground

6. All Drawing Dimensions are in Inches [mm]

This file and any associated information and specifications are provided for reference and evaluation purposes only, and is subject to change without notice. MW Industries makes no representations, warranties or guarantees as to the appropriateness, accuracy, completeness, or suitability for any purpose, of the file, information or specifications. You are solely responsible for the use of the file, information or specifications.

SCALE

1.510

TA-2204CS

TAPERED SPRINGS

UNIT
INCH [mm]

SHEET

1 of 1

www.mwcomponents.com